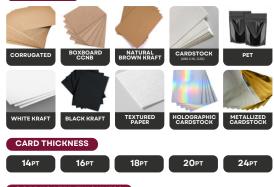

## Premium **MATERIAL & FINISHES**

#### MATERIAL

C-FLUTE

**1200**сям

**B-FLUTE** 

A-FLUTE

| COP | DIIG   | ATED | THIC  | KNE | 22 |
|-----|--------|------|-------|-----|----|
| 000 | in o o |      | 11110 |     |    |

F-FLUTE

E-FLUTE

1000gsm

**RIGID THICKNESS** 

GSM

Handling Everyth

DIE-CUT WINDOW

COLORS

INSERTS

UNCOATED PMS